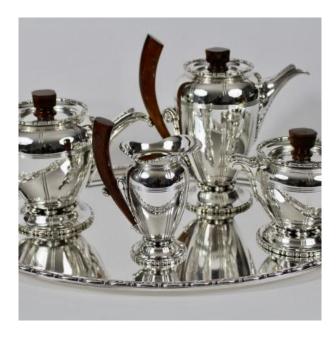

## Description

SUPERB AND IMPORTANT TEA / COFFEE SET IN SILVER METAL CIRCA 1925. IT INCLUDES: 1 COFFEE POT: HIGH: 26 CM LENGTH: 23 CM 1 TEAPOT: HIGH: 19.5 CM LENGTH: 26 CM 1 SUGAR POT: HIGH: 14 CM LENGTH: 18 CM 1 MILK CONTAINER: HIGH: 16.5 CM LENGTH: 13 CM 1 TRAY: LONG: 68 CM WIDTH: 38 CM ALL THE PARTS HAVE THE SILVER POINT "DR" FOR RAYNAUD IN LYON. SPECTACULAR ART DECO SERVICE, FULL OF ITS ORIGINAL TRAY, OF VERY GOOD QUALITY. GOOD CONDITION (SCRATCHES ON THE PLATE AND SMALL MARKS ON THE SHAPED PARTS, ALL IN ACCORDANCE WITH THE USE AND SENIORITY OF THE SERVICE)