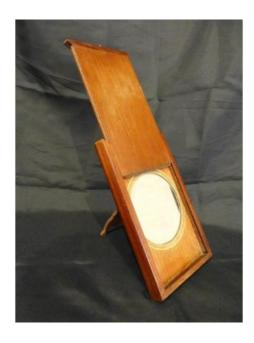

## Small Double Portable Mirror For Curiosity Cabinet, Magnifying Mirror And Mercury Tin

490 EUR

Period: 19th century

Condition: Bon état d'usage

Width: 11.2 Height: 19

Depth: 2

## Description

Interesting small portable mirror with double tain, one (rectangular) normal and the other (round), magnifying. It closes, and thus the two mirrors are protected in case of transport. Removable rear tab to fit on a table. Good used condition, to point out the tains are very oxidized, due to the age and their nature, to mercury. Period early 19th century. Diameter of the round magnifying mirror: 9 cm.