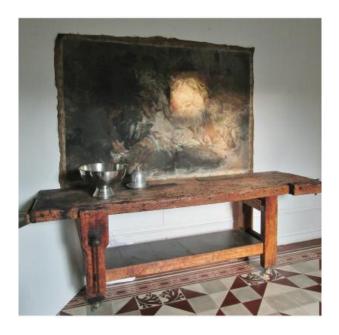

## Workbench XXI Removable Lockers -table / Console

950 EUR

Period : 19th century Condition : Bel état

Length: 264

Height: 88,5

Depth: 68

## Description

Dimensions H. 88.5 cm  $\times$  L. 68 cm  $\times$  l. 264 cm

Beautiful allure for this Imposing workbench in oak wood with two removable tool compartments

Two presses at the ends of the top - Great depth that allows it to be used as a dining table or console with a riveted metal lower top which does not interfere with dining there and makes up for storage -

Mounted on a castor allowing it to be moved easily, given its very heavy weight -

Very healthy wood, uncut feet -

Dealer

## AHtypique

Sale of academies, tondi, portraits 18/19

Mobile: 0645046361

Dunes 82340

Treated against parasites in prevention, fed with a mixture of linseed oil and therebentine which gives it a warm and soft patina 
Top thickness 10.5 -