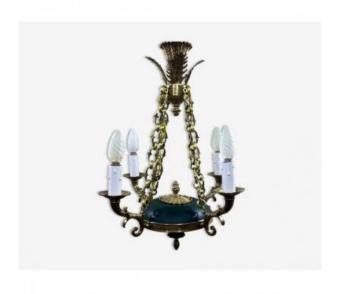

# Empire Chandelier With 4 Lights

## Description

Empire style 4-light chandelier in double patina bronze, gilt bronze and green patinated bronze. The chandelier is decorated with palm leaves, flowers and pine cones.

Note micro scratches at the top and bottom, very little visible (see photos).

French work from the mid-20th century.

All our lights are fully restored by our workshop, both in terms of structure and electricity and are therefore in perfect working order. Bulbs to be used: small screw caps, type e14.