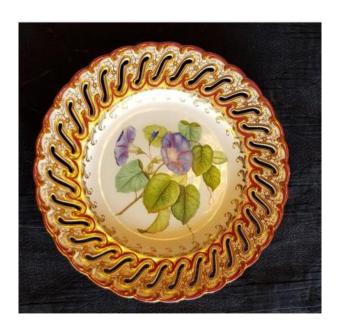

## English Plate XIX S Openwork Faience And Hand Painted Botanical Decor Bindweed Flower

250 EUR

Period: 19th century

Condition: Etat d'usage

Material: Earthenware

Diameter: 24

## Description

Very beautiful English earthenware plate (no mark but could be Minton), dating from the mid-19th century. In the center of the bindweed flowers painted by hand, botanical painting of very high quality. Note a "hair" on the openwork edge (see last 2 photos), and the glazing of the ceramic presents (which is quite normal in the aging of earthenware) a fine cracking.