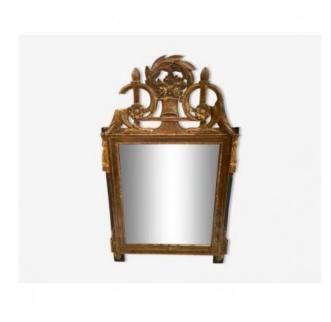

## Description

Louis XVI mirror in wood and stucco. Bridal bouquet decor, scrolls, pine cones and foliage at the top. On the sides: foliage decoration. Mercury mirror. Good general condition of the wood, note that the mercury ice is pitted in different places (see

mercury ice is pitted in different places (see photos).

It should also be noted that the top decoration, on the left, has 3 accidents: we have 2 pieces in our possession but the left volute is missing (see photos).

The rear is floored.

Dimensions -Weight : 6.5 kilograms. Height : 93 centimeters.