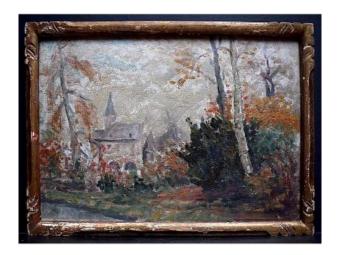

## Description

Oil on wood depicting a countryside landscape using an impressionist pictorial technique.

The touch is light and spontaneous, it does not linger on the motif and conveys an impression of movement.

Signed lower right: G Huttelert

Period: late 19th or early 20th century, around

1900

Condition: sold as is, " in its own juice ", wear on

the frame from the 1920s.

Dimensions with frame: 36 x 26 cm Dimensions without: 33 x 23.5 cm