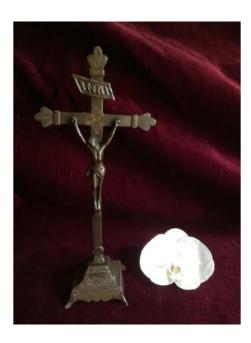

## Christ Bedside Crucifix In Brass With Rare Chocolate Bronze Patina - Remligious Folk Art End Of Th

120 EUR

Period: 18th century

Condition : Bon état

Material: Brass

Width: 12,5 cm

Height: 28,2 cm

## Description

Crucifix on a quadripod pedestal. Brass bronze lappearance.

End of the 18th century.

Ends of the Cross, and radiant flower (Holy

Spirit) above Christ, finely engraved.

Pedestal decorated with delicate twigs of stylized

flowers.

Really beautiful and rare chocolate patina.

Riveted Christ and "Inri" inscription.

Good condition.

Dimensions: 28.2cm high x 12.5cm wide

Dealer

Les Couloirs du Temps - Samuel Collin Folk Art and Popular Traditions, Regionalism, Curiosity