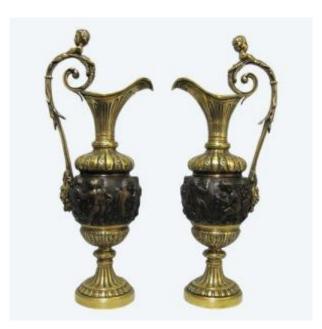

Pair Of Ewers In Nineteenth Bronze.

## Description

Pair of 19th century bronze ewers. Volute handles mounted with a satirical mask, and surmounted by an angel's head. Bronze body with brown patina decorated with a scene of cherubs. France, around 1880/90. These ewers are in good condition. They were probably gold originally, without certainty. Height 41 cm.