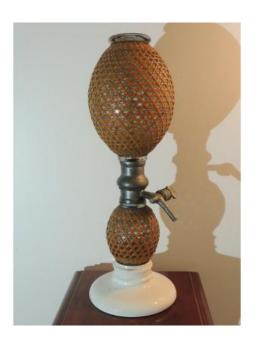

## Description

Former siphon for the manufacture of seltzer water, BRIET brand gas fountain, the two glass tanks are reinforced by wicker canage to avoid the explosion of the verrines which undergo enormous pressure by the mixture of the cocktail for the realization of the sparkling water .... to note a bad soldering with tin of the tap to the central column the canage is in perfect condition as well as the porcelain foot ..... 47.50 cm high for a weight of 3 kg 640 16 cm diameter of the foot .... beautiful object of decoration ....