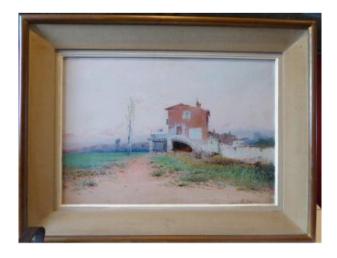

# Outskirts Of A Village, South Of France, By J. Estève

## Description

The entrance to the village, houses in the south of France, delicate painting, full of finesse and softness with a smooth palette and like watercolor .. painting signed J. Estève, (19th / 20th century) painted around 1910/1920, frame and original canvas, three very very small patches on the back, in no way altering the painting. signed lower right. frame from the 50s. dimensions without frame: 55x38 cms. with frame: 71x54 cms.