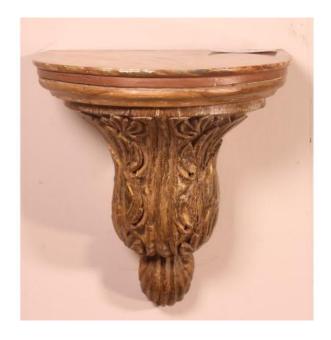

## 18th Century Wall Console In Wood

400 EUR

Period: 18th century

Condition: Très bon état

Width: 31cm
Height: 35cm
Depth: 26.5cm

https://www.proantic.com/en/794062-18th-century-wall-conso

le-in-wood.html

## Description

Elegant carved wall console in wood with acanthus leaf decoration from the 18th century Very beautiful patina and in very good condition Note: the upper part has been redone with a faux marble decoration