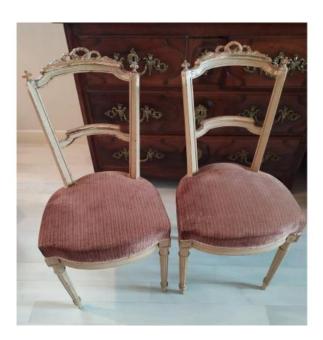

Pair Of Louis XVI Style Chairs.

## Description

Elegant pair of beige rechampi beech bedroom chairs, covered with old pink velvet. The trim is fitted with springs and horsehair. Louis XVI decor of fluting, ribbons. The whole is in good condition (small usual restorations). End of the 19th century - Epoque NIII. Height: 87 cm, width: 44 cm, depth: 42 cm.

## 450 EUR

Period : 19th century Condition : Bon état Width : 44 cm Height : 87 cm Depth : 42 cm