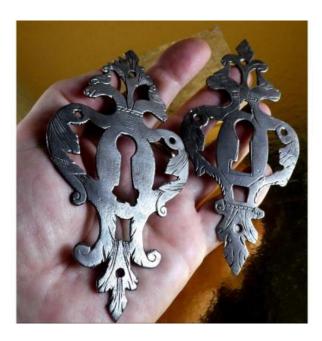

## Description

Rare to find, almost a pair, wrought iron keyholes, openwork and engraved, in good condition, good size: 14cm x 7cm. Take a good look at our photos .... Insured and tracked shipping from France, paypal payments are welcome, credit cards accepted by with Paypal. we ship internationally, registered and insured, to

## 180 EUR

Signature : Art Populaire Period : 17th century Condition : Bon état Width : 7cm Height : 14cm