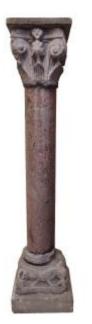

#### Description

Partly medieval marble column 13th century base Shaft in red marble from Caunes-Minervois probably 17th Medieval capital in Corinthian style

### Lacks, erosion and marks

The base of the column is cemented on a cement plinth, and overhung by a cement top. It is stable enough to serve as a stand for a small object.

No export for this item

Height: 121 cm - Width: 27 cm - Depth: 25 cm