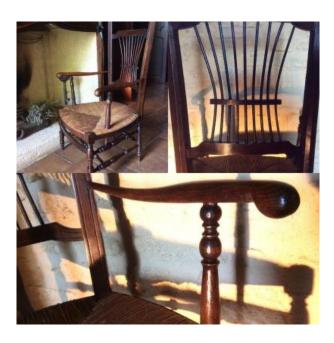

## HIGH-BACK STRAW ARMCHAIR

Nanny seat or "fireside" in waxed wood. Large seat with its original two-tone straw in relatively good condition. Straw cover around the perimeter The high wreath-shaped backrest surmounted by two small buttons at the top of the uprights. The base is turned baluster, two reinforcement bars on the sides. Well flared armrests. Provenance: France, Provence Period: Late 19th century Height: 108 cm Width: 51.5 cm Depth: 49 cm Delivery by carrier, contact me for a quote.