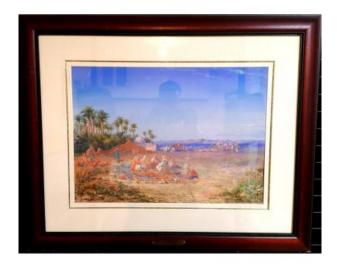

## Orientalise Landscape Paul Pascal 1894

### Description

Painting of an oriental landscape in gouache dated and signed by Paul Pascal in 1894. Painting in its period under glass frame by "Chappe Toulouse", with cartouche: "Campement Arabe Tribes Nomades Coming from the Desert Effect of the Morning." Paul Pascal was born in Toulouse in 1832, he studied at the School of Fine Arts in Madrid. He spent his youth in North Africa, and exhibited at the Paris Salon from 1876 to 1880. Specialist in views of the East treated with gouache. Canvas in excellent condition and very well framed.