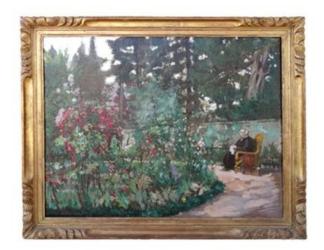

# A View Of Garden Corner With Sitting Character Early Twentieth, Signed Rr Messina

# Description

Charming oil painting painted on canvas. The painters at that time indeed liked to paint nature with several points of view, here we focus on the vegetation and the woman sitting on a bench on the right. The artist here makes sketches with colors of the vegetation that surrounds him, with several colors such as green and red.