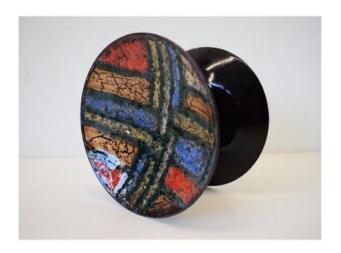

## Gio Ponti & Paolo De Poli 1 Double Enamelled Door Handle XX Design 1950 1960 Italy Enamels Ref

480 EUR

Signature: Gio PONTI & Paolo de POLI

Period: 20th century

Condition: Très bon état

Material : Enamel
Diameter : 13,5 cm

Description

GIO PONTI (1891-1979) & PAOLO DE POLI (1905-1996).

Chic and rare pair or double door handle in bronze and enamelled copper with abstract decoration.

It is in good condition, good quality of the enamel, no shock, little or no wear.

Period 1950 - 1960, different decoration on each handle.

Diameter: 13.5 cm Total length: 9.5 cm

Length of the through screw thread: 1.2 cm (for a

door thickness of 1 cm maximum).

weight: 796 grams.

Dealer

A Coté Antiquités PAINTING, SCULPTURE, FRAMEWORK, GLASSWARE, CERAMIC, COLLECTION OBJECTS