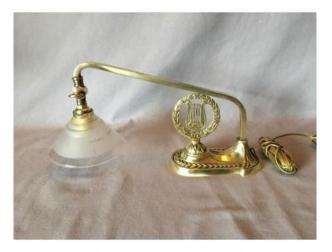

## Description

Nice model of art deco piano lamp in polished brass with weighted foot. A pretty decorative lyre-shaped pattern forms the junction between the foot and the upper. It is equipped with a partly sandblasted cup glassware. The socket and glassware assembly is adjustable. Electrification redone.

Length 37 cm. Height 18 cm. Foot 16.5 cm X 9 cm. Diameter of the glassware 13 cm. Large choice of lamps and lights on our website www.antiquites-opio.fr