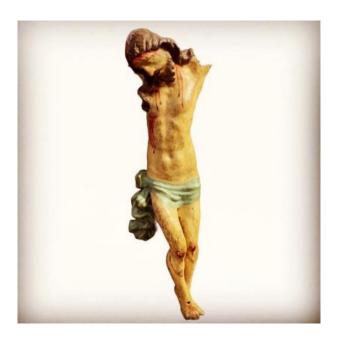

## Description

Figure of Christ in polychrome wood, missing arms. Beautiful composition, which shows the figure of the Redeemer with his head bowed and his eyes closed exhaling the last breath of life. High cm. 62. Period: 17th century The shipping costs for France (colissimo with tracking) are 30.00 euros, please contact us for all other destinations. We are at your disposal for any further information.

## 950 EUR

Period : 17th century Condition : En l'état Material : Painted wood Height : cm. 62