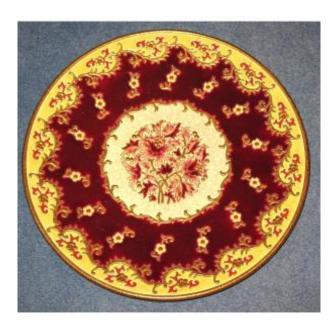

## Description

Large dish in Longwy enamels Hand-decorated in perfect condition Decorated with enamelled flowers on an ivory and burgundy background with gold highlights Enamelled earthenware from the first part of the 20th century Stamp on the back A superb creation by Maurice-Paul Chevallier, nephew by Raymond Chevallier, he took over the artistic direction of the pottery and enamels of Longwy in 1931. diameter: 37 cm

## 250 EUR

Signature : Maurice-Paul Chevallier Period : 20th century Condition : Parfait état Material : Earthenware Diameter : 37 cm