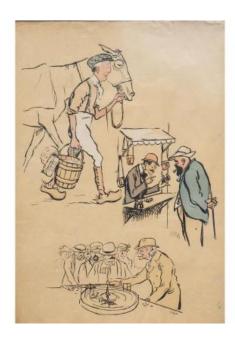

## Description

SEM a lithographed plate enhanced in color, from the album of SEM DEAUVILLE "COCO CHANEL, CYTHÈRE .. Superb double-sided lithograph, old original representing: humorous sketches of Sem. Epoque early twentieth, 1900. Caricatures by Georges Goursat said SEM (1863-1934) DEAUVILLE, the small trades >>> - the dealer in binoculars - the lad from the Deauville hyppodrome - The bettor on the trifecta game - the expatriate white Russian coordinator 46 x 33 cm approximately Livery for protection during transport in a modern light frame with two sheets of plexiglass Non-professional and temporary framing Correct condition, margins damaged, with slight folds, see photos This is not a recent print but rather an old print.