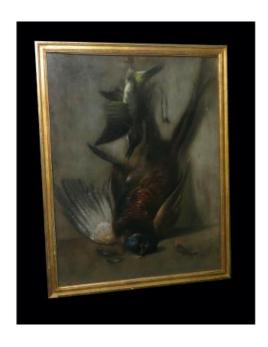

# Cynegetique Chasse] Huas (adolphe) - Large Signed Pastel: Still Life With Pheasant

## Description

HUAS (Adolphe). [Large pastel signed and dated] The Return from hunting: still life with pheasant and woodpecker. Dimensions: 678 x 523 mm. Important composition signed in the upper margin [Pierre] Adolphe Huas and dated 1868. "Genre painter, portrait painter and pastellist, born in La Rochelle in 1838. Died in Paris in 1900. He exhibited in 1863 at the Salon. "(In Bénézit ). Bénézit V, Dictionary of painters, p. 643 Presented in a gilded frame. Small scattered chips affecting the frame. Besides, very good condition.