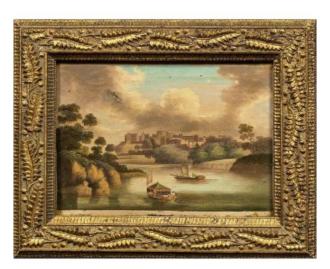

## View Of Windsor Castle, Nineteenth Century Chinese School

## Description

View of Windsor Castle, 19th Century

Chinese School

19th century Chinese school view of Windsor Castle from the river, oil on canvas. Excellent quality and condition for its age presented in an antique gilded frame. Dimensions: approximately 25cm x 20cm framed