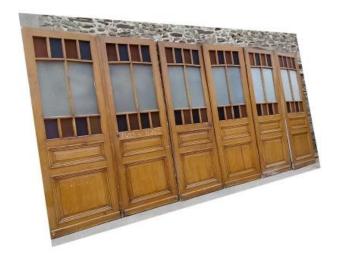

# Series Of 6 Glass Doors Old Showcase Library Partition Door

## Description

Beautiful series of six old glass doors in very good condition, early 20th century, in two sets of three hinged doors of very similar dimensions to within 1 cm:

- first set of three doors: height 238 cm width 82 81 82 cm or total width 245 cm + transom
- second set of three doors: height 239 cm width 81 81 cm or total width 243 cm + transom

Possibility of changing the glasses in place with clear 3 mm glasses, please ask us.

Price of a glass door 600 EUR, sale by unit possible.

Very healthy and decorative set for many