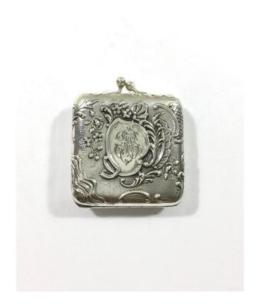

# Hand Faced Pill Box In Silver

# Description

Pill box with a mirror inside that can also be used as a hand face.

The object is closed by pressure on the two small balls attached to the top.

The interior is vermeil, the mirror is stitched in a few places.

A monogram is present on the top, with the initials "FSB".

Foreign work, Art Nouveau period, and hallmarked on the edge.

Dimensions -

Weight: 42.6 centimeters
Length: 5.37 centimeters
Width: 4.6 centimeters
Thickness: 1.5 centimeters