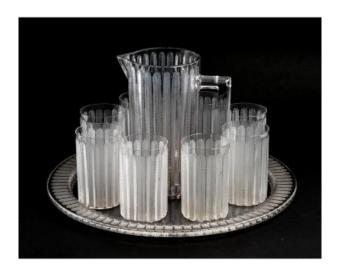

## Description

Complete service in orangeade, model "Jaffa" by Lalique, consisting of a tray, a pitcher and eight goblets.

Round "Jaffa" tray, model created in February

1931, and continued in 1947. White molded-pressed and smoked glass. Diameter: 42 cm; height: 2.3 cm. Weight: 3242 g.

Broc: model created on February 5, 1931, continued in 1947; blown-molded and smoked white glass. Height: 22.5 cm. Diameter: 12 cm. Weight: 2695 g. Goblets: Model created in February 1931, continued in 1947. White blown-molded satin and patinated glass. Height: 12 cm. Diameter: 7.5 cm. Weight: 106 g