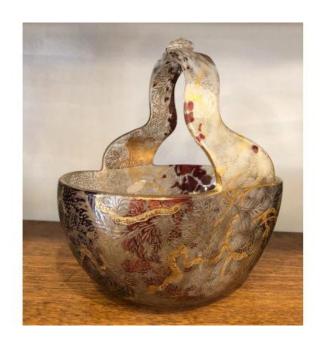

## Description

Very beautiful basket cup from the Clichy crystal works, Art Nouveau. Colored glass and gilding, foliage pattern. Very good general condition, normal wear (see photos) Height including handle: 19 cm approximately Cut dimensions: