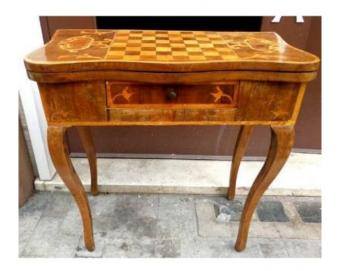

## Louis XV Game Table Inlaid With Various Precious Woods

## Description

Beautiful game table from the middle of the 18th century in walnut wood and veneered with various woods on which were made inlays of vegetable scrolls in maple wood.

The table has a large drawer and a top that can be opened like a notebook, where the green playmat has been placed in the center, with concavities at the corners to rest the chips and placed alternately to create a nice movement on the surface.

The cabinet is in the first state of patina and needs a polishing and a little restoration, which we will include in the asking price, so at the time of delivery the cabinet will be finished and ready to be positioned.

The dimensions are: 74 cm long x 75 cm high x 37 cm deep for the closed roof and 74 cm for the