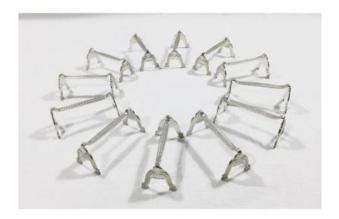

# Alfenide - 12 Knife Holders

## Description

Twelve silver-plated knife holders from Alfénide (a subsidiary of the famous Christofle house), Louis XV style model.

Very good state.

French work from the 1950s.

Very nice effect on a table.

Specializing in silverware from the Christofle house, we also sell many pieces of cutlery according to our stock.

Do not hesitate to contact us to share your research with us.

Dimensions -

Total weight: 330 grams Length per knife holder: 8 cm