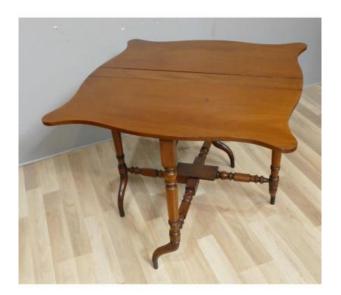

## Gateleg Table In Mahogany, Polylobed Shape And Curved Feet, England Mid XIXth Century

## Description

Original gateleg table in solid mahogany. The multi-lobed top and curved legs give it elegance and originality. This type of table is very practical because the tops can be folded down, allowing them to be easily stored if necessary. Very good condition, some slight scratches on the plate. England, mid-19th century. Delivery 150 euros by carrier in France, 300 euros in the EU and 600 euros rest of the world.