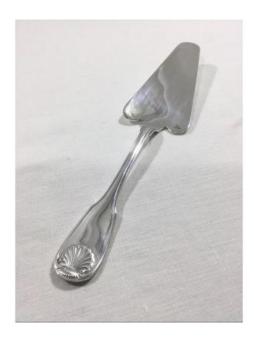

## Christofle - Tart Server Shell Vendôme Model

## Description

Vendôme model tart server, in silver metal. French work from the 20th century from the famous Christofle house.

All our parts are restored by our workshop to be as close as possible to new condition.

Length: 26.4 centimeters
Width: 5.9 centimeters

Width of the handle: 2.56 centimeters at the

Dealer