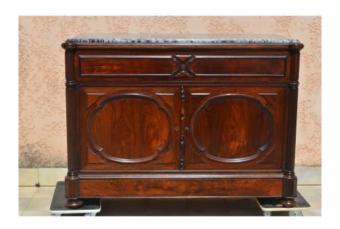

## Description

very nice secretaire / pantalonnière chest of drawers molded in rosewood and speckled maple, opening with 2 doors and 2 drawers in front, interior composed of 3 "English" drawers, green marble top veined with white, mid-19th century, English origin , in very good condition, slight crack on the doors