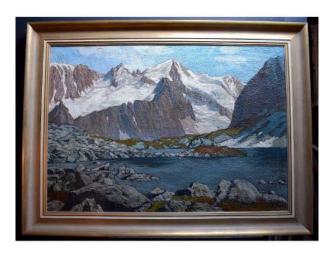

## Description

Oil on canvas in a beautiful format, representing a landscape of snow-capped mountains on the edge of a lake, with intense and deep colors. Beautiful relief effect enhanced by a generous paste on a thick canvas. Probably the lac Eychauda in the Alps

Signed lower right: L. Scheiring Dated: 1921. Léopold Scheiring (1884-1927), German painter, born in Tyrol, Austria. He lived and worked in Innsbruck. He mainly painted high mountain paintings.

Listed in the Bénézit. Condition: Good condition, an invisible restoration on the front of the painting.