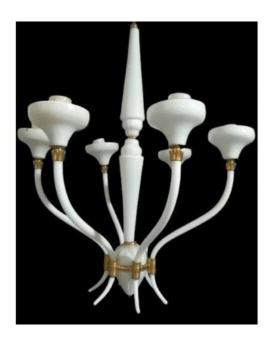

## Design Giò Ponti Emilio Lancia Mid-century 1950s Opaline Glass And Brass Chandelier

## Description

6-light chandelier, slender and beautifully proportioned. The chandelier is in very good condition, the electricity will be reviewed by us before shipping. Lack only the cup which hides the electric wires at the level of the ceiling, it can be replaced by a simple brass cup. The chandelier will be shipped on a partially dismantled pallet (the 6 arms will be whole but detached from the central rod).

## 1 600 EUR

Period : 20th century Condition : Bon état Material : Glass Diameter : 60 Height : 85