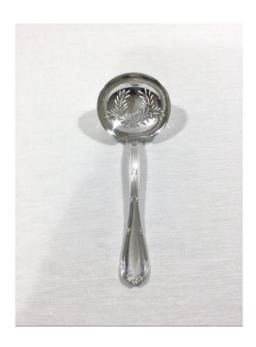

# Christofle - Sprinkler Model Crossed Ribbons

## Description

Crusader Ribbons model in silver-plated metal. French work from the 20th century from the famous Christofle house.

All our parts are restored by our workshop to be as close as possible to new condition.

Specializing in silverware from the Christofle house, we also sell many pieces of cutlery according to our stock.

Do not hesitate to contact us to share your research with us.

Dimensions -

Weight: 90.4 grams Length: 20 centimeters Width: 7.49 centimeters