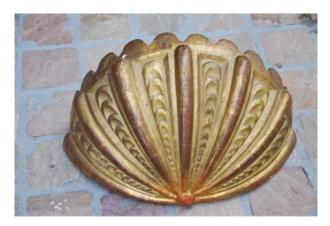

## Important Wall Lamp In Golden Wood In The Shape Of A Conch

## Description

Important wall lamp in carved and gilded wood with a motif of large gadroons in the shape of a half-conch French work of Louis XVI style, work from the 40s-50s. Beautiful model very "fat" It is presented in its patina and in its gilding, lespetits " chips "will be taken back in our gilded wood workshop