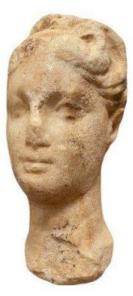

## Description

Queen Arsinoe II Hellenistic period.Marble head, portrait of the queen Arsinoe II as Aphrodite. The hair is incomplete because it was made in stucco following the Alexandrian custom, due to the rarity of Greek marble in the capital of Hellenistic Egypt. Ptolemaic period. Period:3rd century BC