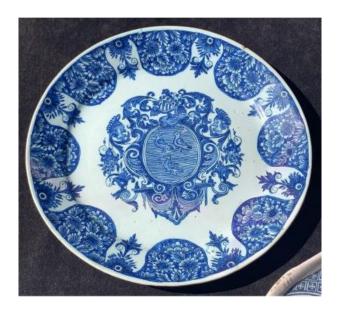

## Description

Rare Lille earthenware plate from the Louis XIV period (late 17th or early 18th century) in blue camaïeu / blue shades depicting coat of arms surmounted by a chavaler's helmet with plumes. The coat of arms has 3 birds in its center, identified:

"Azure to 3 merlettes/birds", Bargier du Metz family, Champagne area

Sizes 23cm diameter; very specific platrie shape of the plate, with a very short and very flat wing. Condition: 1 break restored by our workshop (invisible), not touching the main drawing