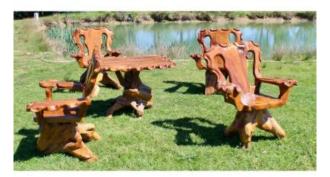

## Description

Garden or outdoor furniture in solid teak including a table and 4 swivel armchairs. The plush armchairs pivot on themselves and are very stable. The outline of the table is made of a massive molding, scalloped and scalloped. Beautiful quality of workmanship, handmade work. The dimensions of the table are: 113 cm long x 77 cm wide x 72 cm high The dimensions of the armchairs are: 90 cm long x 105 cm in total height and 48 cm in seat height, and 39 cm in seat depth.