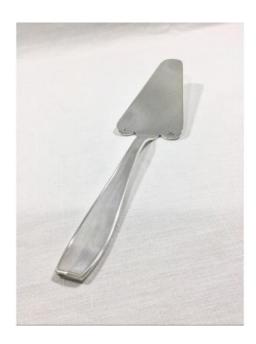

## Christofle - Atlas Pie Shovel

## Description

Atlas model tart server, in silver metal. This model was designed by Luc Lanel. French work from the 20th century from the famous Christofle house. All our parts are restored by our workshop to be as close as possible to new condition.

Specializing in silverware from the Christofle house, we also sell many pieces of cutlery according to our stock. Do not hesitate to contact us to share your research with us.

Dimensions -Weight: 124 grams Length: 26 centimeters Width: 5.9 centimeters

## 140 EUR

Signature : Christofle - Luc Lanel Period : 20th century Condition : Très bon état Material : Silver metal Length : 26 cm Width : 5,9 cm