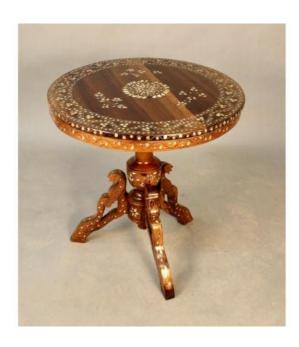

## Pedestal Table In Mother Of Pearl Inlay With Central Foot

1 800 EUR

Period: 19th century
Condition: Bon état

Diameter: 69 Height: 70

https://www.proantic.com/en/769576-pedestal-table-in-mother

## Description

Pedestal table with central tripod foot, with remarkable marquetry and mother-of-pearl inlay work. Everything is inlaid there including the embroidery of the top and the base. Work at the end of the 19th century, Middle East or Indochina. Very elegant and balanced.