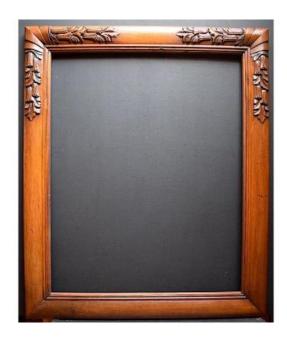

# Description

Beautiful old frame, in carved wood, around 1940, in Art Deco style, in solid blond wood.

Color: Blond wood.

Condition: Good general condition, normal wear,

small shocks.

Dimensions: External dimension of the frame: 84

x 70 cm.

Internal dimension with rebate: 70 x 56 cm. (See

arrow photo)

Dimension of the view: 69 x 55 cm.

Baguette width: 7.5 cm. Frame depth: 3 cm. Weight: 3.090 kg.

SHIPPING: To know the shipping costs before purchase, click on Buy online and select your