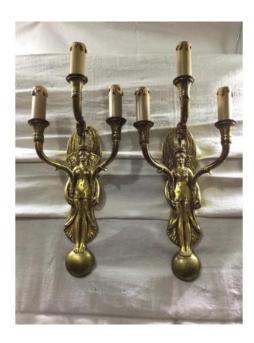

## Description

Pair of three-light gilt bronze sconces in the Empire / Return from Egypt style.

It represents two winged women in draped dresses standing on a sphere evoking the Earth. French work from the 19th century, they are engraved on the back 179 GC.

Note some micro shocks on the socket covers.

All our lights are fully restored by our workshop, both in terms of structure, and electricity and are therefore in perfect condition of presentation, as well as functioning. Bulbs to be used: small screw caps, type E14.