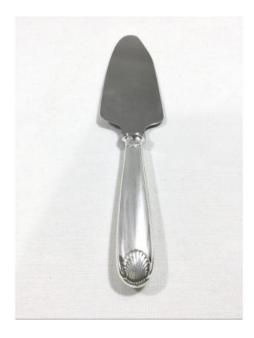

## Christofle - Vendôme Pie Shovel

## Description

Vendôme model tart server, in silver metal and stainless steel for the serving part.

French work from the 20th century from the famous Christofle house.

All our parts are restored by our workshop to be as close as possible to new condition.

Specializing in silverware from the Christofle house, we also sell many pieces of cutlery according to our stock.

Do not hesitate to contact us to share your research with us.

Dimensions -

Weight: 120.5 grams Length: 25.5 centimeters Width: 5.24 centimeters

## 140 EUR

Signature : Christofle

Period: 20th century

Condition : Très bon état Material : Silver metal

Length: 25,5 cm Width: 5,24 cm

https://www.proantic.com/en/769072-christofle-vendome-pie-

Dealer

shovel.html