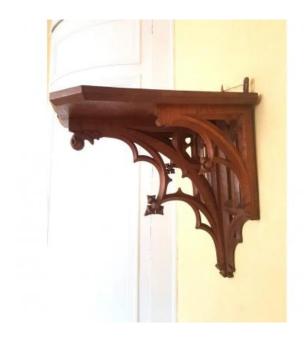

# Grande console d'église néo-gothique en chêne datant de la fin du XIX°

## Description

This church console, dating from the end of the 19th century, was intended to present a fairly large statue.

The cabinetmaker was able to combine functional solidity and elegance of the Gothic style by creating beautiful fenestration carved with a gouge in high quality oak wood.

The fixing lugs are original and the upper plate has a notch which was intended to receive the cartridge bearing the name of the saint.

This console can find its primary purpose by highlighting an old religious object but can also present a statue or a more contemporary

## Florie Pelletier

Antiques, works of art and curiosities

Mobile: 0759663067

5 rue Jean Roussat

Langres 52200

| sculpture.                                                                                                  |
|-------------------------------------------------------------------------------------------------------------|
| Photos show the wood darker than in reality, the real color is natural light oak.                           |
| The height is 49 cm and the upper plate, intended to support the statue, measures 42 cm wide by 48 cm deep. |
| We remain at your disposal for any further information.                                                     |
| Thank you for your visit!                                                                                   |
|                                                                                                             |
|                                                                                                             |
|                                                                                                             |
|                                                                                                             |
|                                                                                                             |
|                                                                                                             |
|                                                                                                             |
|                                                                                                             |
|                                                                                                             |
|                                                                                                             |
|                                                                                                             |