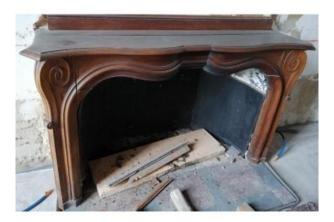

## Large 19th Century Walnut Fireplace

## Description

Large and beautiful castle fireplace in walnut, with a strongly animated band, and winding jambs. Graceful and imposing model. Dowels mounting. Small repairs to be planned at the level of the assemblies, and worm holes just on the bottom of the jambs, where they were in contact with the ground against the wall. Dimensions: \_ Height = 110 cm \_ Width = 180 cm \_ Depth = 48 cm \_ Hearth = 138 X 93 cm