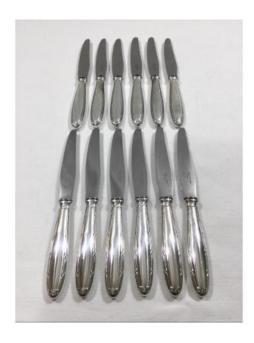

# Description

12 silver-plated dessert knives and Louis XVI style steel blade.

French work - "Rubans Croisés" model from the famous Christofle house.

Old work from the Christofle house (before 1950), it does not go in the dishwasher.

The 12 knives are stored in an original Christofle fabric, anti-oxidant and compartmentalized, provided for this purpose.

Specializing in silverware from the Christofle house, we also sell many pieces of cutlery according to our stock.