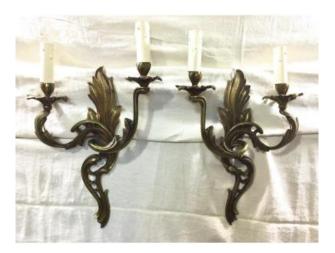

# Pair Of Bronze Sconces Two Lights Louis XV Style

### Description

Pair of two-light wall lights in matt gilded bronze (dark patina) Louis XV style. French work from the 1950s / 1960s.

Note some micro shocks on the socket covers.

All our lights are fully restored by our workshop, both in terms of structure, and electricity and are therefore in perfect condition of presentation, as well as functioning. Bulbs to be used: small screw caps, type E14.

#### Dimensions -

Weight : 3,514 kilograms. Height without bulbs : 44.5 centimeters. Body height of the wall lamp : 38 centimeters. Total width : 30 centimeters. Width of the body of the wall lamp : 8